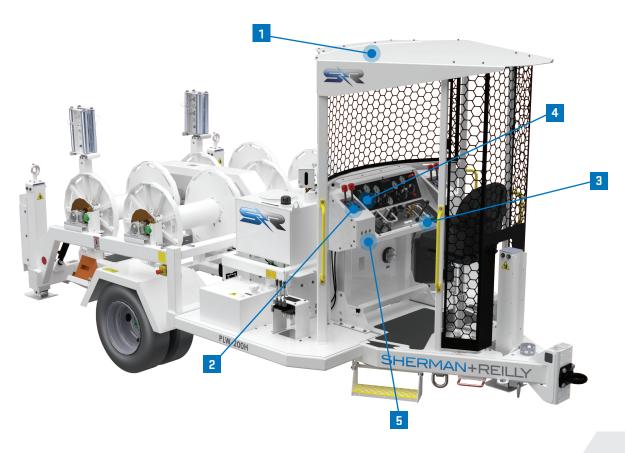

## PLW-200H HERITAGE PILOT LINE WINDER

2,000 LBS. FOUR DRUM PILOT LINE WINDER

- Safe-Zone<sup>®</sup> enclosure with OcuView.™
- Remote Reel Engagement.
- Ergonomic Heritage Control Panel with Adjustable Seat.
- 4 Synchronized Levelwind Control (Optional).
- 5 Supports Radio Install, USB and 12V Charging (Optional).